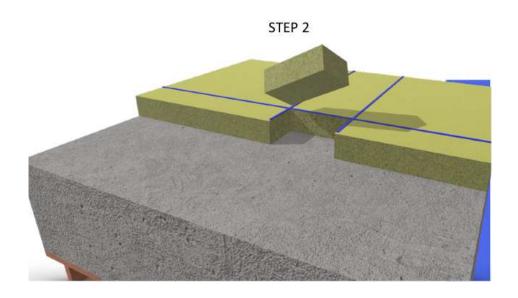

formance compared to EPDM and other polymers.

**Series: TSC** 

- Optimal load: 5kg to 65kg per mount.
- Suited for acoustic floors and inertia bases.

## **MATERIAL**

- Polymer Body: Kraiburg TPE

| Part Number | Optimal Load per mount (kg) | Material Colour | Break Test | <b>Material Properties</b> |
|-------------|-----------------------------|-----------------|------------|----------------------------|
| TSC-20-V    | 5 ~ 20                      | Green           | -          | <u>PDF</u>                 |
| TSC-30-A    | 15 ~ 40                     | Blue            | -          | <u>PDF</u>                 |
| TSC-50-R    | 35 ~ 65                     | Red             | <u>PDF</u> | <u>PDF</u>                 |

## Resonance Frequency: 7-15Hz





## **INSTALLATION GUIDE**