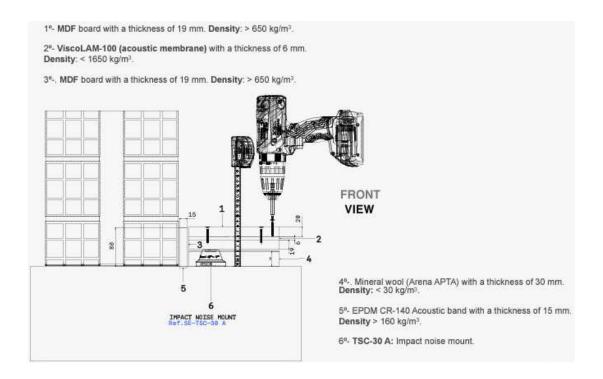

er performance compared to EPDM and other polymers.

**Series: TSC** 

- Optimal load: 5kg to 65kg per mount.
- Suited for acoustic floors and inertia bases.

## **MATERIAL**

- Polymer Body: Kraiburg TPE

| Part Number | Optimal Load per mount (kg) | Material Colour | Break Test | <b>Material Properties</b> |
|-------------|-----------------------------|-----------------|------------|----------------------------|
| TSC-20-V    | 5 ~ 20                      | Green           | -          | <u>PDF</u>                 |
| TSC-30-A    | 15 ~ 40                     | Blue            | -          | <u>PDF</u>                 |
| TSC-50-R    | 35 ~ 65                     | Red             | <u>PDF</u> | <u>PDF</u>                 |

## Resonance Frequency: 7-15Hz





## **INSTALLATION GUIDE**