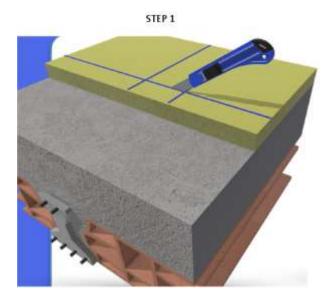

performance compared to EPDM and other polymers.

**Series: TSC** 

- Optimal load: 5kg to 65kg per mount.
- Suited for acoustic floors and inertia bases.

## **MATERIAL**

- Polymer Body: Kraiburg TPE

| Part Number | Optimal Load per mount (kg) | Material Colour | Break Test | <b>Material Properties</b> |
|-------------|-----------------------------|-----------------|------------|----------------------------|
| TSC-20-V    | 5 ~ 20                      | Green           | -          | <u>PDF</u>                 |
| TSC-30-A    | 15 ~ 40                     | Blue            | -          | <u>PDF</u>                 |
| TSC-50-R    | 35 ~ 65                     | Red             | <u>PDF</u> | <u>PDF</u>                 |

## Resonance Frequency: 7-15Hz





## **INSTALLATION GUIDE**