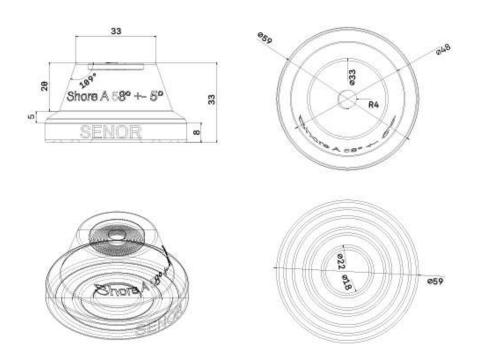

## FLOATING FLOOR MOUNT

- Three ring base limits movement and grips unit to floor.
- Trapezium design improves elasticity of the system.
- Excellent soundproofing performance.
- Easy and fast installation.
- Greater performance compared to EPDM and other polymers.

**Series: TSC** 

- Optimal load: 5kg to 65kg per mount.
- Suited for acoustic floors and inertia bases.

## **MATERIAL**

- Polymer Body: Kraiburg TPE

| Part Number | Optimal Load per mount (kg) | Material Colour | Break Test | <b>Material Properties</b> |
|-------------|-----------------------------|-----------------|------------|----------------------------|
| TSC-20-V    | 5 ~ 20                      | Green           | -          | <u>PDF</u>                 |
| TSC-30-A    | 15 ~ 40                     | Blue            | -          | <u>PDF</u>                 |
| TSC-50-R    | 35 ~ 65                     | Red             | <u>PDF</u> | <u>PDF</u>                 |

## Resonance Frequency: 7-15Hz