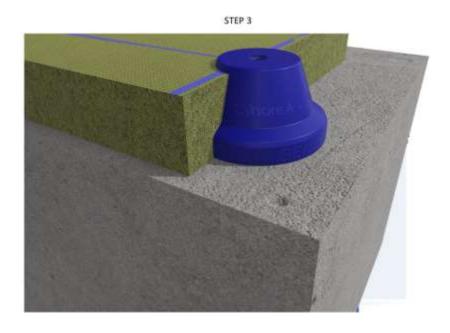

rmance compared to EPDM and other polymers.

**Series: TSC** 

- Optimal load: 5kg to 65kg per mount.
- Suited for acoustic floors and inertia bases.

## **MATERIAL**

- Polymer Body: Kraiburg TPE

| Part Number | Optimal Load per mount (kg) | Material Colour | Break Test | <b>Material Properties</b> |
|-------------|-----------------------------|-----------------|------------|----------------------------|
| TSC-20-V    | 5 ~ 20                      | Green           | -          | <u>PDF</u>                 |
| TSC-30-A    | 15 ~ 40                     | Blue            | -          | <u>PDF</u>                 |
| TSC-50-R    | 35 ~ 65                     | Red             | <u>PDF</u> | <u>PDF</u>                 |

## Resonance Frequency: 7-15Hz





## **INSTALLATION GUIDE**